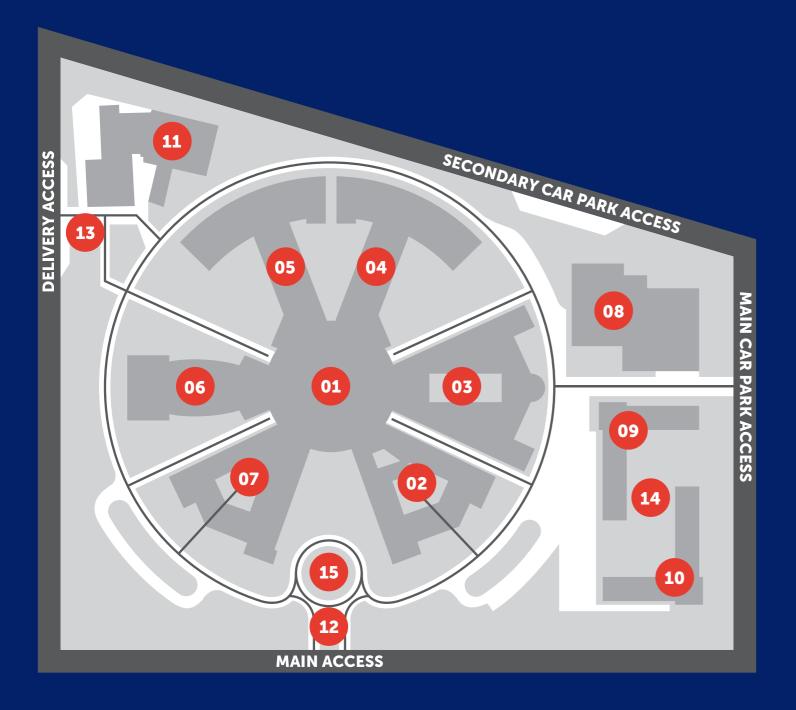

## **Sorbonne University Abu Dhabi**

Мар

- Central Plaza
- Administration
- Dining Hall
- Lecture Wing 1
- Lecture Wing 2

- Auditorium
- Library
- Sports Hall
- Male Residence
- Female Residence
- FM Office
- Guard Post
- Guard Post
- Car Park Building
- Fountain