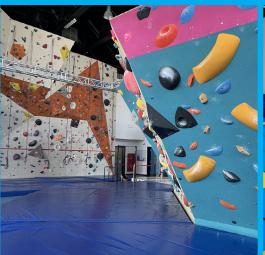

# **Climbing**

Sorbonne University Abu Dhabi has one of the best climbing facilities in the UAE with an eight metres lead wall and close to 200 square metres of bouldering space with a modern set of holds, Moonboard, peg and campus boards, and wide choice of training equipment (pull up and dip bars, hangboards, TRX and gymnastic rings). The gym is open to the public from Monday to Sunday, however for bouldering only on certain days.

Climbing is a great activity for everyone. Regular climbing practice will improve general fitness level, agility, flexibility, mental strength and self-confidence. Start your climbing adventure today!