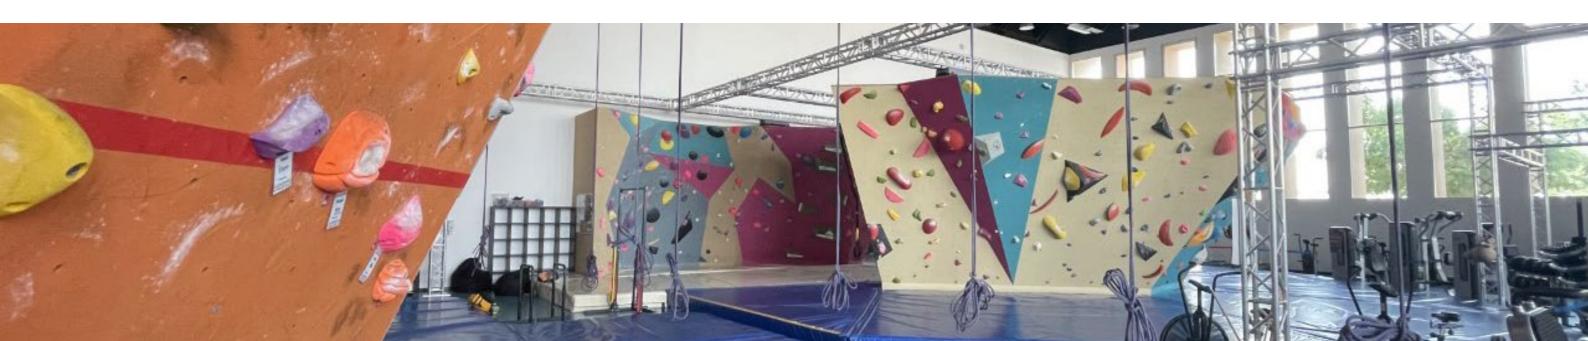

# **Climbing**

Sorbonne University Abu Dhabi has one of the best climbing facilities in the UAE with an eight metres lead wall and close to 200 square metres of bouldering space with a modern set of holds, Moonboard, peg and campus boards, and wide choice of training equipment (pull up and dip bars, hangboards, TRX and gymnastic rings). The gym is open to the public from Monday to Sunday, however for bouldering only on certain days.

Climbing is a great activity for everyone. Regular climbing practice will improve general fitness level, agility, flexibility, mental strength and self-confidence. Start your climbing adventure today!