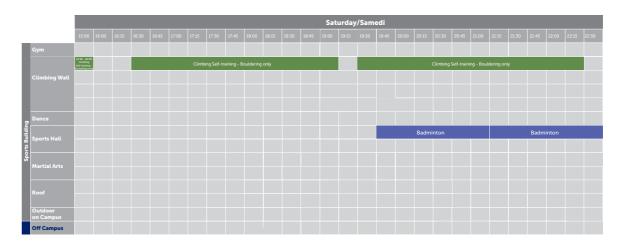

| Monda                               | ay   | Tuesday                                         | Wednesday                                                                         | Thursday                                        | Friday                                          | Saturday                                                             | Sunday                                                               |
|-------------------------------------|------|-------------------------------------------------|-----------------------------------------------------------------------------------|-------------------------------------------------|-------------------------------------------------|----------------------------------------------------------------------|----------------------------------------------------------------------|
| 15:00 - 1<br>17:30 - 2<br>20:00 - 2 | 0:00 | 15:00 - 17:30<br>17:30 - 20:00<br>20:00 - 22:30 | 13:30 - 16:00<br>16:00 - 18:00<br>(Ladies only)<br>18:00 - 20:30<br>20:30 - 22:30 | 15:00 - 17:30<br>17:30 - 20:00<br>20:00 - 22:30 | 12:30 - 15:00<br>15:00 - 17:30<br>17:30 - 20:00 | (Bouldering Only)<br>12:30 - 16:00<br>16:15 - 19:15<br>19:30 - 22:30 | (Bouldering Only)<br>12:30 - 16:00<br>16:15 - 19:15<br>19:30 - 22:30 |