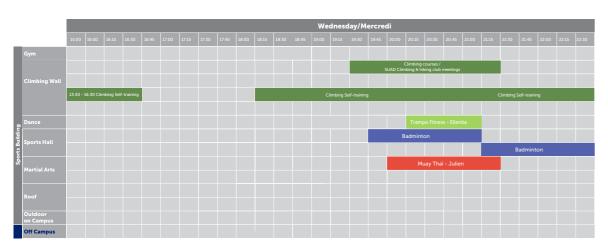

| Monda                               | ay   | Tuesday                                         | Wednesday                                                                         | Thursday                                        | Friday                                          | Saturday                                                             | Sunday                                                               |
|-------------------------------------|------|-------------------------------------------------|-----------------------------------------------------------------------------------|-------------------------------------------------|-------------------------------------------------|----------------------------------------------------------------------|----------------------------------------------------------------------|
| 15:00 - 1<br>17:30 - 2<br>20:00 - 2 | 0:00 | 15:00 - 17:30<br>17:30 - 20:00<br>20:00 - 22:30 | 13:30 - 16:00<br>16:00 - 18:00<br>(Ladies only)<br>18:00 - 20:30<br>20:30 - 22:30 | 15:00 - 17:30<br>17:30 - 20:00<br>20:00 - 22:30 | 12:30 - 15:00<br>15:00 - 17:30<br>17:30 - 20:00 | (Bouldering Only)<br>12:30 - 16:00<br>16:15 - 19:15<br>19:30 - 22:30 | (Bouldering Only)<br>12:30 - 16:00<br>16:15 - 19:15<br>19:30 - 22:30 |