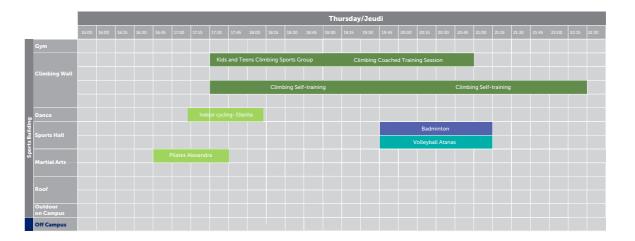

| Monda                               | ay   | Tuesday                                         | Wednesday                                                                         | Thursday                                        | Friday                                          | Saturday                                                             | Sunday                                                               |
|-------------------------------------|------|-------------------------------------------------|-----------------------------------------------------------------------------------|-------------------------------------------------|-------------------------------------------------|----------------------------------------------------------------------|----------------------------------------------------------------------|
| 15:00 - 1<br>17:30 - 2<br>20:00 - 2 | 0:00 | 15:00 - 17:30<br>17:30 - 20:00<br>20:00 - 22:30 | 13:30 - 16:00<br>16:00 - 18:00<br>(Ladies only)<br>18:00 - 20:30<br>20:30 - 22:30 | 15:00 - 17:30<br>17:30 - 20:00<br>20:00 - 22:30 | 12:30 - 15:00<br>15:00 - 17:30<br>17:30 - 20:00 | (Bouldering Only)<br>12:30 - 16:00<br>16:15 - 19:15<br>19:30 - 22:30 | (Bouldering Only)<br>12:30 - 16:00<br>16:15 - 19:15<br>19:30 - 22:30 |

| Monday        | Tuesday       | Thursday      |
|---------------|---------------|---------------|
| 19:15 - 21:15 | 18:30 - 20:30 | 19:00 - 21:00 |

#### Climbing Sport Group

Group available by invitation only. Training sessions for more advanced kids. (Coach invitation only, mandatory two trainings per week)

#### Climbing Kindergarden (5-9 y.o.) and Climbing Recreation Group (10-15 y.o.)

| _                       | _                 | • | ,             |               |  |               |               |
|-------------------------|-------------------|---|---------------|---------------|--|---------------|---------------|
| 1 month 1 cla           | ss per week       |   | 800 AED       |               |  |               |               |
| 3 months                |                   |   | 2100 AED      |               |  |               |               |
| Full year pro           | rata              |   | 5000 AED      |               |  |               |               |
| Climbing S <sub>l</sub> | oort Group        |   |               |               |  |               |               |
| 2 classes a we          | eek for 1 month   |   | 800 AED       |               |  |               |               |
| 3 months                |                   |   | 2100 AED      |               |  |               |               |
| Full year pro           | pro rata 5000 AED |   |               |               |  |               |               |
| Climbing Kindergarden   |                   |   | Climbing Rec  | reation Group |  | Climbing S    | port Group    |
| Monday                  | Friday            |   | Monday        | Friday        |  | Tuesday       | Thursday      |
| 17:00-18:00             | 14:00-15:00       |   | 18:15 - 19:45 | 15:15 - 16:45 |  | 17:00 - 18:30 | 17:30 - 19:00 |