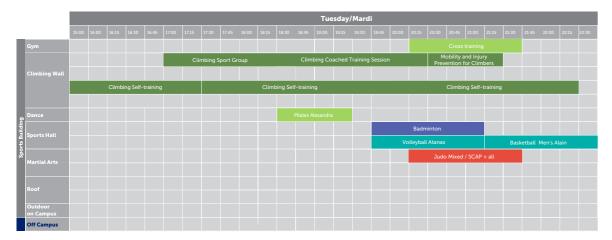

| Monda                               | ay   | Tuesday                                         | Wednesday                                                                         | Thursday                                        | Friday                                          | Saturday                                                             | Sunday                                                               |
|-------------------------------------|------|-------------------------------------------------|-----------------------------------------------------------------------------------|-------------------------------------------------|-------------------------------------------------|----------------------------------------------------------------------|----------------------------------------------------------------------|
| 15:00 - 1<br>17:30 - 2<br>20:00 - 2 | 0:00 | 15:00 - 17:30<br>17:30 - 20:00<br>20:00 - 22:30 | 13:30 - 16:00<br>16:00 - 18:00<br>(Ladies only)<br>18:00 - 20:30<br>20:30 - 22:30 | 15:00 - 17:30<br>17:30 - 20:00<br>20:00 - 22:30 | 12:30 - 15:00<br>15:00 - 17:30<br>17:30 - 20:00 | (Bouldering Only)<br>12:30 - 16:00<br>16:15 - 19:15<br>19:30 - 22:30 | (Bouldering Only)<br>12:30 - 16:00<br>16:15 - 19:15<br>19:30 - 22:30 |

| Monday        | Tuesday       | Thursday      |
|---------------|---------------|---------------|
| 19:15 - 21:15 | 18:30 - 20:30 | 19:00 - 21:00 |

#### Climbing Sport Group

Group available by invitation only. Training sessions for more advanced kids. (Coach invitation only, mandatory two trainings per week)

#### Climbing Kindergarden (5-9 y.o.) and Climbing Recreation Group (10-15 y.o.)

| _                       | _                 | • | ,             |               |  |               |               |
|-------------------------|-------------------|---|---------------|---------------|--|---------------|---------------|
| 1 month 1 cla           | ss per week       |   | 800 AED       |               |  |               |               |
| 3 months                |                   |   | 2100 AED      |               |  |               |               |
| Full year pro           | rata              |   | 5000 AED      |               |  |               |               |
| Climbing S <sub>l</sub> | oort Group        |   |               |               |  |               |               |
| 2 classes a we          | eek for 1 month   |   | 800 AED       |               |  |               |               |
| 3 months                |                   |   | 2100 AED      |               |  |               |               |
| Full year pro           | pro rata 5000 AED |   |               |               |  |               |               |
| Climbing Kindergarden   |                   |   | Climbing Rec  | reation Group |  | Climbing S    | port Group    |
| Monday                  | Friday            |   | Monday        | Friday        |  | Tuesday       | Thursday      |
| 17:00-18:00             | 14:00-15:00       |   | 18:15 - 19:45 | 15:15 - 16:45 |  | 17:00 - 18:30 | 17:30 - 19:00 |

#### Mobility and injury prevention for climbing

| 10 sessions of 1 hour | 675 AED | <b>600 AED</b> (SUAD Climbing and Hiking Club Members) |
|-----------------------|---------|--------------------------------------------------------|
|                       |         |                                                        |

Tuesday

20:30 - 21:30