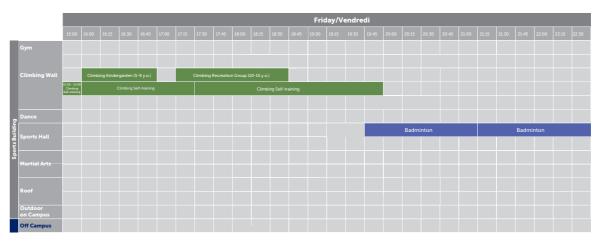

| Monda                               | ay   | Tuesday                                         | Wednesday                                                                         | Thursday                                        | Friday                                          | Saturday                                                             | Sunday                                                               |
|-------------------------------------|------|-------------------------------------------------|-----------------------------------------------------------------------------------|-------------------------------------------------|-------------------------------------------------|----------------------------------------------------------------------|----------------------------------------------------------------------|
| 15:00 - 1<br>17:30 - 2<br>20:00 - 2 | 0:00 | 15:00 - 17:30<br>17:30 - 20:00<br>20:00 - 22:30 | 13:30 - 16:00<br>16:00 - 18:00<br>(Ladies only)<br>18:00 - 20:30<br>20:30 - 22:30 | 15:00 - 17:30<br>17:30 - 20:00<br>20:00 - 22:30 | 12:30 - 15:00<br>15:00 - 17:30<br>17:30 - 20:00 | (Bouldering Only)<br>12:30 - 16:00<br>16:15 - 19:15<br>19:30 - 22:30 | (Bouldering Only)<br>12:30 - 16:00<br>16:15 - 19:15<br>19:30 - 22:30 |

Then there are three types of classes for kids:

• Climbing Kindergarden (5-9 y.o.)

Introduction to climbing for the youngest children.

#### • Climbing Recreation Group (10-15 y.o.)

Perfect activity for kids: lots of climbing games, running and fun. Perfect way to introduce full of energy kid to the new activity.