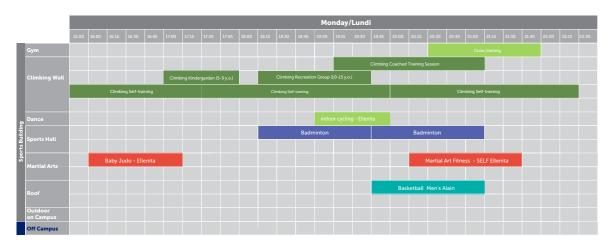

| Monda                               | ay   | Tuesday                                         | Wednesday                                                                         | Thursday                                        | Friday                                          | Saturday                                                             | Sunday                                                               |
|-------------------------------------|------|-------------------------------------------------|-----------------------------------------------------------------------------------|-------------------------------------------------|-------------------------------------------------|----------------------------------------------------------------------|----------------------------------------------------------------------|
| 15:00 - 1<br>17:30 - 2<br>20:00 - 2 | 0:00 | 15:00 - 17:30<br>17:30 - 20:00<br>20:00 - 22:30 | 13:30 - 16:00<br>16:00 - 18:00<br>(Ladies only)<br>18:00 - 20:30<br>20:30 - 22:30 | 15:00 - 17:30<br>17:30 - 20:00<br>20:00 - 22:30 | 12:30 - 15:00<br>15:00 - 17:30<br>17:30 - 20:00 | (Bouldering Only)<br>12:30 - 16:00<br>16:15 - 19:15<br>19:30 - 22:30 | (Bouldering Only)<br>12:30 - 16:00<br>16:15 - 19:15<br>19:30 - 22:30 |