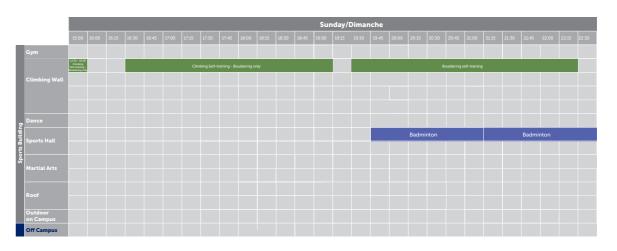

| Monda                               | ay   | Tuesday                                         | Wednesday                                                                         | Thursday                                        | Friday                                          | Saturday                                                             | Sunday                                                               |
|-------------------------------------|------|-------------------------------------------------|-----------------------------------------------------------------------------------|-------------------------------------------------|-------------------------------------------------|----------------------------------------------------------------------|----------------------------------------------------------------------|
| 15:00 - 1<br>17:30 - 2<br>20:00 - 2 | 0:00 | 15:00 - 17:30<br>17:30 - 20:00<br>20:00 - 22:30 | 13:30 - 16:00<br>16:00 - 18:00<br>(Ladies only)<br>18:00 - 20:30<br>20:30 - 22:30 | 15:00 - 17:30<br>17:30 - 20:00<br>20:00 - 22:30 | 12:30 - 15:00<br>15:00 - 17:30<br>17:30 - 20:00 | (Bouldering Only)<br>12:30 - 16:00<br>16:15 - 19:15<br>19:30 - 22:30 | (Bouldering Only)<br>12:30 - 16:00<br>16:15 - 19:15<br>19:30 - 22:30 |