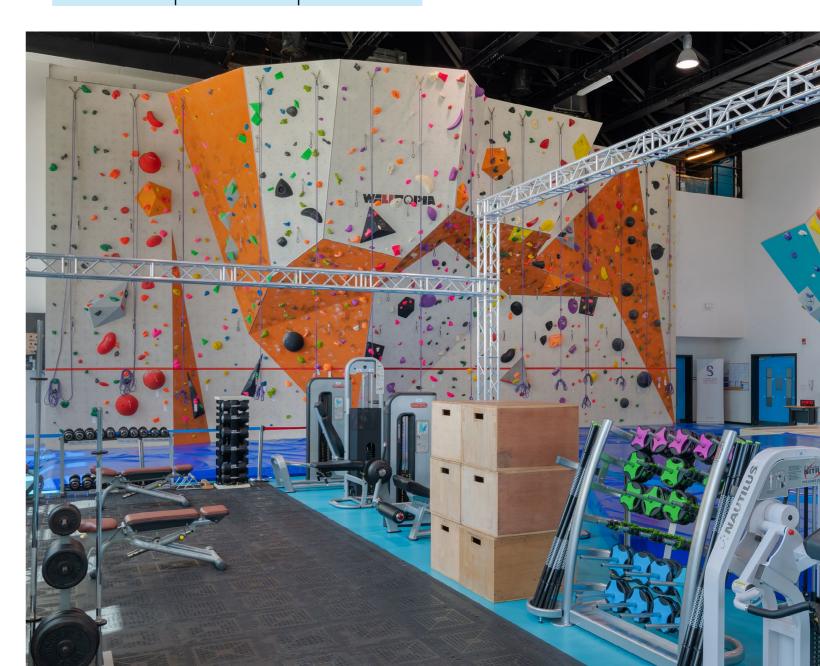

# **Climbing**

Sorbonne University Abu Dhabi has one of the best climbing facilities in the UAE with an eight metres lead wall and close to 200 square metres of bouldering space with a modern set of holds, Moonboard, peg and campus boards, and wide choice of training equipment (pull up and dip bars, hangboards, TRX and gymnastic rings). The gym is open to the public from Monday to Sunday, however for bouldering only on certain days.

Climbing is a great activity for everyone. Regular climbing practice will improve general fitness level, agility, flexibility, mental strength and self-confidence. Start your climbing adventure today!