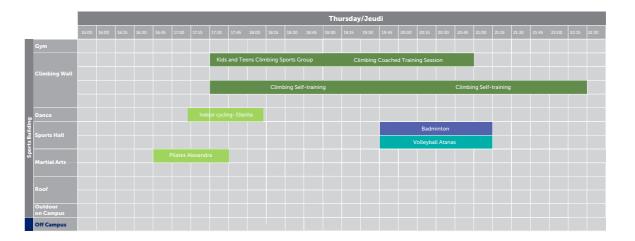

| Monday        | Tuesday       | Thursday      |
|---------------|---------------|---------------|
| 19:15 - 21:15 | 18:30 - 20:30 | 19:00 - 21:00 |

#### Climbing Sport Group

Group available by invitation only. Training sessions for more advanced kids. (Coach invitation only, mandatory two trainings per week)

#### Climbing Kindergarden (5-9 y.o.) and Climbing Recreation Group (10-15 y.o.)

| _                       | _                      | • | , . ,         |               |  |               |               |
|-------------------------|------------------------|---|---------------|---------------|--|---------------|---------------|
| 1 month 1 cla           | ss per week            |   | 800 AED       |               |  |               |               |
| 3 months                |                        |   | 2100 AED      |               |  |               |               |
| Full year pro           | rata                   |   | 5000 AED      |               |  |               |               |
| Climbing S <sub>l</sub> | oort Group             |   |               |               |  |               |               |
| 2 classes a we          | eek for 1 month        |   | 800 AED       |               |  |               |               |
| 3 months                |                        |   | 2100 AED      |               |  |               |               |
| Full year pro           | year pro rata 5000 AED |   |               |               |  |               |               |
| Climbing Kindergarden   |                        |   | Climbing Rec  | reation Group |  | Climbing S    | port Group    |
| Monday                  | Friday                 |   | Monday        | Friday        |  | Tuesday       | Thursday      |
| 17:00-18:00             | 14:00-15:00            |   | 18:15 - 19:45 | 15:15 - 16:45 |  | 17:00 - 18:30 | 17:30 - 19:00 |