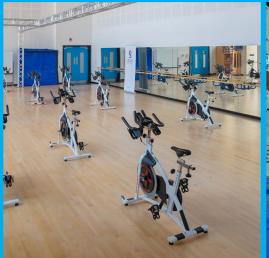

#### Fitness health - Adults

| Circuit training (mixed-route) | 1.5 hour | 1 class/week |
|--------------------------------|----------|--------------|
| Fitness trampoline (mixes)     | 1 hour   | 1 class/week |
| Indoor Cycling                 | 1 hour   | 1 class/week |
| Yoga                           | 1 hour   | 3 class/week |
| Gym Cross Training             | 1.5 hour | 1 class/week |

#### All fitness activities

| Full year pack unlimited Pro rata until June 23         | 2500 AED |
|---------------------------------------------------------|----------|
| 3 month unlimited all activities pro rata until 1 April | 1300 AED |
| 5 weeks validity 6 weeks unlimited                      | 500 AED  |