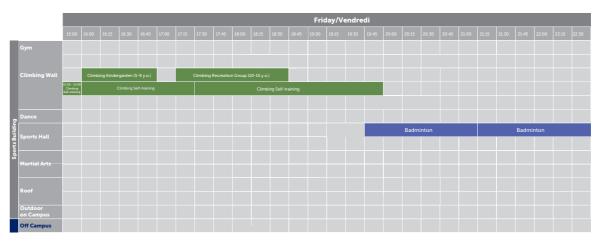

| Monda                               | ay   | Tuesday                                         | Wednesday                                                                         | Thursday                                        | Friday                                          | Saturday                                                             | Sunday                                                               |
|-------------------------------------|------|-------------------------------------------------|-----------------------------------------------------------------------------------|-------------------------------------------------|-------------------------------------------------|----------------------------------------------------------------------|----------------------------------------------------------------------|
| 15:00 - 1<br>17:30 - 2<br>20:00 - 2 | 0:00 | 15:00 - 17:30<br>17:30 - 20:00<br>20:00 - 22:30 | 13:30 - 16:00<br>16:00 - 18:00<br>(Ladies only)<br>18:00 - 20:30<br>20:30 - 22:30 | 15:00 - 17:30<br>17:30 - 20:00<br>20:00 - 22:30 | 12:30 - 15:00<br>15:00 - 17:30<br>17:30 - 20:00 | (Bouldering Only)<br>12:30 - 16:00<br>16:15 - 19:15<br>19:30 - 22:30 | (Bouldering Only)<br>12:30 - 16:00<br>16:15 - 19:15<br>19:30 - 22:30 |

Then there are three types of classes for kids:

• Climbing Kindergarden (5-9 y.o.)

Introduction to climbing for the youngest children.

#### • Climbing Recreation Group (10-15 y.o.)

Perfect activity for kids: lots of climbing games, running and fun. Perfect way to introduce full of energy kid to the new activity.

#### Climbing Kindergarden (5-9 y.o.) and Climbing Recreation Group (10-15 y.o.)

| _                       | _                      | • | , . ,         |               |  |               |               |
|-------------------------|------------------------|---|---------------|---------------|--|---------------|---------------|
| 1 month 1 cla           | ss per week            |   | 800 AED       |               |  |               |               |
| 3 months                |                        |   | 2100 AED      |               |  |               |               |
| Full year pro           | rata                   |   | 5000 AED      |               |  |               |               |
| Climbing S <sub>l</sub> | oort Group             |   |               |               |  |               |               |
| 2 classes a we          | eek for 1 month        |   | 800 AED       |               |  |               |               |
| 3 months                |                        |   | 2100 AED      |               |  |               |               |
| Full year pro           | year pro rata 5000 AED |   |               |               |  |               |               |
| Climbing Kindergarden   |                        |   | Climbing Rec  | reation Group |  | Climbing S    | port Group    |
| Monday                  | Friday                 |   | Monday        | Friday        |  | Tuesday       | Thursday      |
| 17:00-18:00             | 14:00-15:00            |   | 18:15 - 19:45 | 15:15 - 16:45 |  | 17:00 - 18:30 | 17:30 - 19:00 |