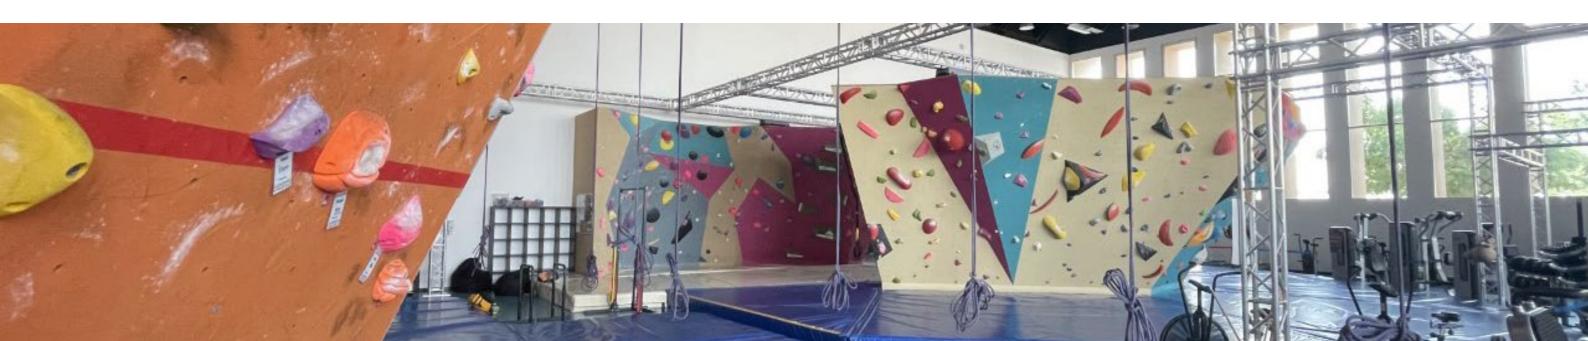

# **Climbing**

Sorbonne University Abu Dhabi has one of the best climbing facilities in the UAE with an eight metres lead wall and close to 200 square metres of bouldering space with a modern set of holds, Moonboard, peg and campus boards, and wide choice of training equipment (pull up and dip bars, hangboards, TRX and gymnastic rings). The gym is open to the public from Monday to Sunday, however for bouldering only on certain days.