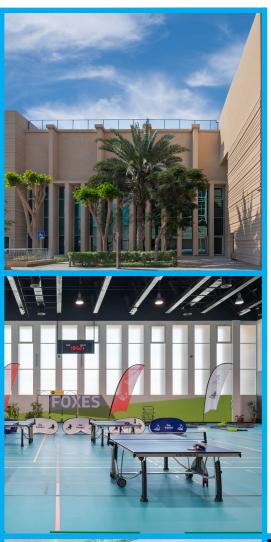

The sports building is open 7 days a week, from 8:00am to 10:30pm. Le bâtiment de Sport est ouvert 7 jours sur 7, de 8h à 22h30.