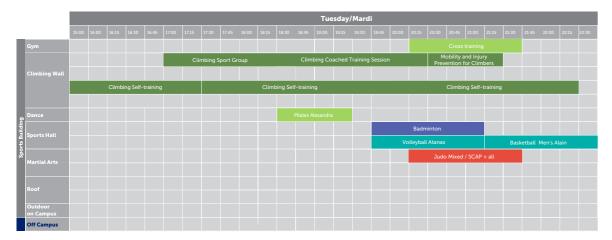

| Monday        | Tuesday       | Thursday      |
|---------------|---------------|---------------|
| 19:15 - 21:15 | 18:30 - 20:30 | 19:00 - 21:00 |

#### Climbing Sport Group

Group available by invitation only. Training sessions for more advanced kids. (Coach invitation only, mandatory two trainings per week)

#### Climbing Kindergarden (5-9 y.o.) and Climbing Recreation Group (10-15 y.o.)

| _                       | _                      | • | , . ,         |               |  |               |               |
|-------------------------|------------------------|---|---------------|---------------|--|---------------|---------------|
| 1 month 1 cla           | ss per week            |   | 800 AED       |               |  |               |               |
| 3 months                |                        |   | 2100 AED      |               |  |               |               |
| Full year pro           | rata                   |   | 5000 AED      |               |  |               |               |
| Climbing S <sub>l</sub> | oort Group             |   |               |               |  |               |               |
| 2 classes a we          | eek for 1 month        |   | 800 AED       |               |  |               |               |
| 3 months                |                        |   | 2100 AED      |               |  |               |               |
| Full year pro           | year pro rata 5000 AED |   |               |               |  |               |               |
| Climbing Kindergarden   |                        |   | Climbing Rec  | reation Group |  | Climbing S    | port Group    |
| Monday                  | Friday                 |   | Monday        | Friday        |  | Tuesday       | Thursday      |
| 17:00-18:00             | 14:00-15:00            |   | 18:15 - 19:45 | 15:15 - 16:45 |  | 17:00 - 18:30 | 17:30 - 19:00 |

Tuesday

20:30 - 21:30