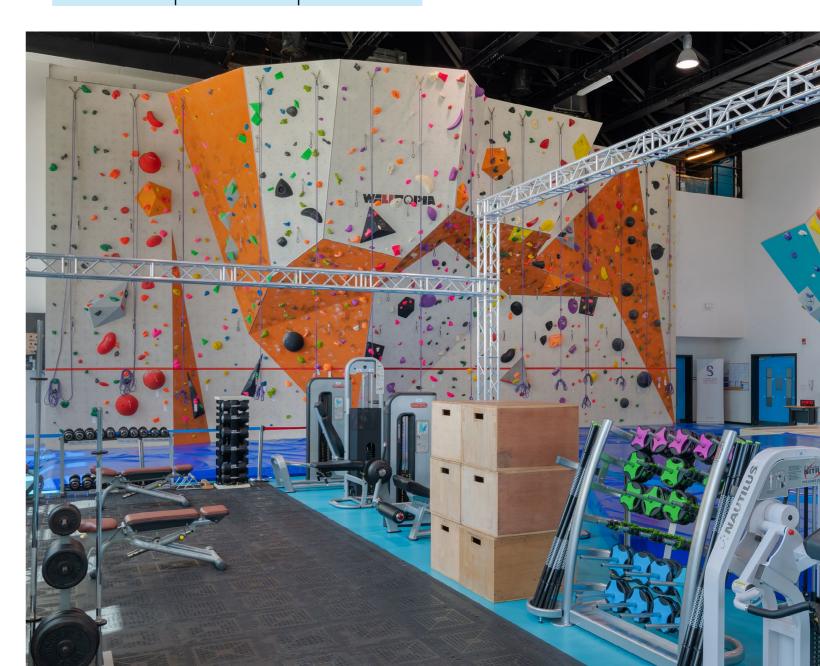

# **Climbing**

Sorbonne University Abu Dhabi has one of the best climbing facilities in the UAE with an eight metres lead wall and close to 200 square metres of bouldering space with a modern set of holds, Moonboard, peg and campus boards, and wide choice of training equipment (pull up and dip bars, hangboards, TRX and gymnastic rings). The gym is open to the public from Monday to Sunday, however for bouldering only on certain days.